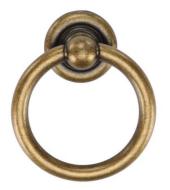

## MB9213 CLASSIC ROUND DROP PULL

MB9213 Classic Round Drop Pull in Distressed Brass (DBS)

MATERIAL Zinc Alloy

## AVAILABLE FINISHES

Distressed Brass (DBS)

Distressed Pewter (DPW)

Lacquered Bronze (LBN)

**Distressed Brass (DBS)** - Distressed Brass offers a classic, aged take on the popular brass finish.

| Finish               | Code           | Diameter |
|----------------------|----------------|----------|
| Distressed<br>Brass  | MB9213-042-DBS | 1        |
| Distressed<br>Pewter | MB9213-042-DPW | 1        |
| Lacquered<br>Bronze  | MB9213-042-LBN | 1 5⁄8"   |