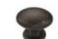

## AVAILABLE FINISHES

9

Distressed Brass (DBS)

Distressed Pewter (DPW)

Lacquered Bronze (LBN)

**Distressed Brass (DBS)** - Distressed Brass offers a classic, aged take on the popular brass finish.

| Finish               | Code           | Length | Width  | Projection         |
|----------------------|----------------|--------|--------|--------------------|
| Distressed<br>Brass  | MB4462-040-DBS | 1 5⁄8" | 1 1⁄8" | 1 <sup>3</sup> ⁄8" |
| Distressed<br>Pewter | MB4462-040-DPW | 1 5⁄8" | 1 1⁄8" | 1 <sup>3</sup> ⁄8" |
| Lacquered<br>Bronze  | MB4462-040-LBN | 1 5⁄8" | 1 1⁄8" | 1 3⁄8"             |