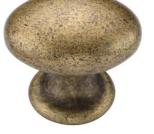

## MB4462 EGG KNOB

MB4462 Egg Knob in Distressed Brass (DBS)

MATERIAL Zinc Alloy

## AVAILABLE FINISHES

9

Distressed Brass (DBS)

Distressed Pewter (DPW)

Lacquered Bronze (LBN)

**Distressed Brass (DBS)** - Distressed Brass offers a classic, aged take on the popular brass finish.

| Finish               | Code           | Length | Width  | Projection         |
|----------------------|----------------|--------|--------|--------------------|
| Distressed<br>Brass  | MB4462-040-DBS | 1 5⁄8" | 1 1⁄8" | 1 <sup>3</sup> ⁄8" |
| Distressed<br>Pewter | MB4462-040-DPW | 1 5⁄8" | 1 1⁄8" | 1 <sup>3</sup> ⁄8" |
| Lacquered<br>Bronze  | MB4462-040-LBN | 1 5⁄8" | 1 1⁄8" | 1 3⁄8"             |