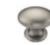

## AVAILABLE FINISHES

9

Distressed Brass (DBS)

Distressed Pewter (DPW)

Lacquered Bronze (LBN)

**Distressed Brass (DBS)** - Distressed Brass offers a classic, aged take on the popular brass finish.

| Finish               | Code           | Length | Width  | Projection         |
|----------------------|----------------|--------|--------|--------------------|
| Distressed<br>Brass  | MB4462-040-DBS | 1 5⁄8" | 1 1⁄8" | 1 <sup>3</sup> ⁄8" |
| Distressed<br>Pewter | MB4462-040-DPW | 1 5⁄8" | 1 1⁄8" | 1 <sup>3</sup> ⁄8" |
| Lacquered<br>Bronze  | MB4462-040-LBN | 1 5⁄8" | 1 1⁄8" | 1 3⁄8"             |