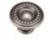

## **AVAILABLE FINISHES**

Distressed Brass (DBS)

Lacquered Bronze (LBN)

Distressed Brass (DBS) - Distressed Brass offers a classic, aged take on the popular brass finish.

| Finish               | Code           | Projection | Diameter           |
|----------------------|----------------|------------|--------------------|
| Distressed<br>Brass  | MB4404-035-DBS | 1 ½"       | 1 <sup>3</sup> ⁄e" |
| Distressed<br>Pewter | MB4404-035-DPW | 1 1/8"     | 1 <sup>3</sup> ⁄ε" |
| Lacquered<br>Bronze  | MB4404-035-LBN | 1 1/8"     | 1 3/8"             |