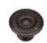

## **AVAILABLE FINISHES**

Distressed Brass (DBS)

Lacquered Bronze (LBN)

Distressed Brass (DBS) - Distressed Brass offers a classic, aged take on the popular brass finish.

| Finish               | Code           | Projection | Diameter           |
|----------------------|----------------|------------|--------------------|
| Distressed<br>Brass  | MB4404-035-DBS | 1 ½"       | 1 <sup>3</sup> ⁄e" |
| Distressed<br>Pewter | MB4404-035-DPW | 1 1/8"     | 1 <sup>3</sup> ⁄ε" |
| Lacquered<br>Bronze  | MB4404-035-LBN | 1 1/8"     | 1 3/8"             |