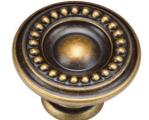

## **MB4404 BEADED ROUND KNOB**

MB4404 Beaded Round Knob in Distressed Brass (DBS)

**MATERIAL** 

## **AVAILABLE FINISHES**

Distressed Brass (DBS)

Lacquered Bronze (LBN)

Distressed Brass (DBS) - Distressed Brass offers a classic, aged take on the popular brass finish.

| Finish               | Code           | Projection | Diameter           |
|----------------------|----------------|------------|--------------------|
| Distressed<br>Brass  | MB4404-035-DBS | 1 ½"       | 1 <sup>3</sup> ⁄e" |
| Distressed<br>Pewter | MB4404-035-DPW | 1 1/8"     | 1 <sup>3</sup> ⁄ε" |
| Lacquered<br>Bronze  | MB4404-035-LBN | 1 1/8"     | 1 3/8"             |