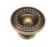

## **AVAILABLE FINISHES**

Distressed Brass (DBS)

Lacquered Bronze (LBN)

Distressed Brass (DBS) - Distressed Brass offers a classic, aged take on the popular brass finish.

| Finish               | Code           | Projection | Diameter           |
|----------------------|----------------|------------|--------------------|
| Distressed<br>Brass  | MB4404-035-DBS | 1 ½"       | 1 <sup>3</sup> ⁄e" |
| Distressed<br>Pewter | MB4404-035-DPW | 1 1/8"     | 1 <sup>3</sup> ⁄ε" |
| Lacquered<br>Bronze  | MB4404-035-LBN | 1 1/8"     | 1 3/8"             |