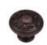

## AVAILABLE FINISHES

Distressed Brass (DBS)

Distressed Pewter (DPW)

Lacquered Bronze (LBN)

**Distressed Pewter (DPW)** - Distressed Pewter features an authentic distressed appearance, akin to a naturally aged pewter.