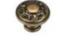

## AVAILABLE FINISHES

Distressed Brass (DBS)

Distressed Pewter (DPW)

Lacquered Bronze (LBN)

**Distressed Brass (DBS)** - Distressed Brass offers a classic, aged take on the popular brass finish.

| Finish               | Code           | Projection         | Diameter           |
|----------------------|----------------|--------------------|--------------------|
| Distressed<br>Brass  | MB4401-035-DBS | 1 1⁄8"             | 1 <sup>3</sup> ⁄8" |
| Distressed<br>Pewter | MB4401-035-DPW | 1 <sup>1</sup> ⁄8" | 1 <sup>3</sup> ⁄8" |
| Lacquered<br>Bronze  | MB4401-035-LBN | 1 1⁄8"             | 1 <sup>3</sup> ⁄8" |