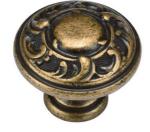

## MB4401 DECORATED ROUND KNOB

MB4401 Decorated Round Knob in Distressed Brass (DBS)

MATERIAL Zinc Alloy

## AVAILABLE FINISHES

Distressed Brass (DBS)

Distressed Pewter (DPW)

Lacquered Bronze (LBN)

**Distressed Brass (DBS)** - Distressed Brass offers a classic, aged take on the popular brass finish.

| Finish               | Code           | Projection         | Diameter           |
|----------------------|----------------|--------------------|--------------------|
| Distressed<br>Brass  | MB4401-035-DBS | 1 1⁄8"             | 1 <sup>3</sup> ⁄8" |
| Distressed<br>Pewter | MB4401-035-DPW | 1 <sup>1</sup> ⁄8" | 1 <sup>3</sup> ⁄8" |
| Lacquered<br>Bronze  | MB4401-035-LBN | 1 1⁄8"             | 1 <sup>3</sup> ⁄8" |