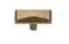

## AVAILABLE FINISHES

Distressed Brass (DBS)

Distressed Pewter (DPW)

Lacquered Bronze (LBN)

**Distressed Brass (DBS)** - Distressed Brass offers a classic, aged take on the popular brass finish.

| Finish               | Code           | Length | Width            | Projection |
|----------------------|----------------|--------|------------------|------------|
| Distressed<br>Brass  | MB4090-045-DBS | 1 5⁄8" | <sup>3</sup> /4" | 1"         |
| Distressed<br>Pewter | MB4090-045-DPW | 1 5⁄8" | <sup>3</sup> /4" | 1"         |
| Lacquered<br>Bronze  | MB4090-045-LBN | 1 5⁄8" | <sup>3</sup> ⁄4" | 1"         |