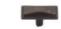

## AVAILABLE FINISHES

Distressed Brass (DBS)

Distressed Pewter (DPW)

Lacquered Bronze (LBN)

**Distressed Brass (DBS)** - Distressed Brass offers a classic, aged take on the popular brass finish.

| Finish               | Code           | Length | Width            | Projection |
|----------------------|----------------|--------|------------------|------------|
| Distressed<br>Brass  | MB4090-045-DBS | 1 5⁄8" | <sup>3</sup> /4" | 1"         |
| Distressed<br>Pewter | MB4090-045-DPW | 1 5⁄8" | <sup>3</sup> /4" | 1"         |
| Lacquered<br>Bronze  | MB4090-045-LBN | 1 5⁄8" | <sup>3</sup> ⁄4" | 1"         |