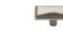

## AVAILABLE FINISHES

Distressed Brass (DBS)

Distressed Pewter (DPW)

Lacquered Bronze (LBN)

**Distressed Brass (DBS)** - Distressed Brass offers a classic, aged take on the popular brass finish.

| Finish               | Code           | Length | Width            | Projection |
|----------------------|----------------|--------|------------------|------------|
| Distressed<br>Brass  | MB4090-045-DBS | 1 5⁄8" | <sup>3</sup> /4" | 1"         |
| Distressed<br>Pewter | MB4090-045-DPW | 1 5⁄8" | <sup>3</sup> /4" | 1"         |
| Lacquered<br>Bronze  | MB4090-045-LBN | 1 5⁄8" | <sup>3</sup> ⁄4" | 1"         |