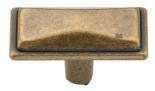

## MB4090 LUCA KNOB

MB4090 Luca Knob in Distressed Brass (DBS)

MATERIAL Zinc Alloy

## AVAILABLE FINISHES

Distressed Brass (DBS)

Distressed Pewter (DPW)

Lacquered Bronze (LBN)

**Distressed Brass (DBS)** - Distressed Brass offers a classic, aged take on the popular brass finish.

| Finish               | Code           | Length | Width            | Projection |
|----------------------|----------------|--------|------------------|------------|
| Distressed<br>Brass  | MB4090-045-DBS | 1 5⁄8" | <sup>3</sup> /4" | 1"         |
| Distressed<br>Pewter | MB4090-045-DPW | 1 5⁄8" | <sup>3</sup> /4" | 1"         |
| Lacquered<br>Bronze  | MB4090-045-LBN | 1 5⁄8" | <sup>3</sup> ⁄4" | 1"         |