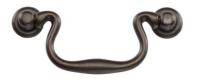

## MB3019 CLASSIC DROP PULL

MB3019 Classic Drop Pull in Lacquered Bronze (LBN)

100

MATERIAL Zinc Alloy

in

AVAILABLE FINISHES

Distressed Brass (DBS)

ss Distressed Pewter (DPW)

Lacquered Bronze (LBN)

**Lacquered Bronze (LBN)** - Our Lacquered Bronze finish has dark, brownish tones which are sealed with a matt lacquer to ensure durability.

| Finish               | Code           | Length             | Screw Center | Width  |
|----------------------|----------------|--------------------|--------------|--------|
| Distressed<br>Brass  | MB3019-096-DBS | 4 <sup>1</sup> ⁄2" | 3 3⁄4"       | 1 7⁄8" |
| Distressed<br>Pewter | MB3019-096-DPW | 4 <sup>1</sup> ⁄2" | 3 3⁄4"       | 1 7⁄8" |
| Lacquered<br>Bronze  | MB3019-096-LBN | 4 <sup>1</sup> ⁄2" | 3 3⁄4"       | 1 7⁄8" |