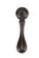

## **AVAILABLE FINISHES**

Distressed Pewter (DPW)

Lacquered Bronze (LBN)

## Distressed Brass (DBS) - Distressed Brass offers a classic, aged take on the popular brass finish.

| Finish               | Code           | Length | Width |
|----------------------|----------------|--------|-------|
| Distressed<br>Brass  | MB1396-053-DBS | 2 ½"   | 3/4"  |
| Distressed<br>Pewter | MB1396-053-DPW | 2 ½"   | 3/4"  |
| Lacquered<br>Bronze  | MB1396-053-LBN | 2 1/2" | 3/4"  |