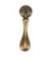

## **MB1396 CLASSIC DROP PULL**

MB1396 Classic Drop Pull in Distressed Brass (DBS)

## Distressed Brass (DBS) - Distressed Brass offers a classic, aged take on the popular brass finish.

| Finish               | Code           | Length | Width |
|----------------------|----------------|--------|-------|
| Distressed<br>Brass  | MB1396-053-DBS | 2 ½"   | 3/4"  |
| Distressed<br>Pewter | MB1396-053-DPW | 2 ½"   | 3/4"  |
| Lacquered<br>Bronze  | MB1396-053-LBN | 2 1/2" | 3/4"  |