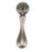

## **AVAILABLE FINISHES**

Distressed Pewter (DPW)

Lacquered Bronze (LBN)

## Distressed Brass (DBS) - Distressed Brass offers a classic, aged take on the popular brass finish.

| Finish               | Code           | Length | Width |
|----------------------|----------------|--------|-------|
| Distressed<br>Brass  | MB1396-053-DBS | 2 ½"   | 3/4"  |
| Distressed<br>Pewter | MB1396-053-DPW | 2 ½"   | 3/4"  |
| Lacquered<br>Bronze  | MB1396-053-LBN | 2 1/2" | 3/4"  |