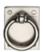

6367 Drop Pull on Plate in Light Bronze (LT) n/a

Bronze

Medium White Bronze (NB) Natural Bronze (NB)

White Bronze (WL)

| Finish              | Code    | Length | Width | Projection | Diameter |
|---------------------|---------|--------|-------|------------|----------|
| Dark Bronze         | BZ.6367 | 2 ½"   | 2"    | 1"         | 2"       |
| Distressed Black    | TC.6367 | 2 1/2" | 2"    | 1"         | 2"       |
| Light Bronze        | LT.6367 | 2 ½"   | 2"    | 1"         | 2"       |
| Medium White Bronze | WM.6367 | 2 ½"   | 2"    | 1"         | 2"       |
| Natural Bronze      | NB.6367 | 2 ½"   | 2"    | 1"         | 2"       |
| White Bronze        | WL.6367 | 2 ½"   | 2"    | 1"         | 2"       |