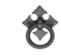

6331 FDL Drop Pull in Light Bronze (LT) n/a

Bronze

Medium White Bronze (NB) Natural Bronze (NB)

White Bronze (WL)

| Finish                 | Code    | Length | Width  | Projection |
|------------------------|---------|--------|--------|------------|
| Dark Bronze            | BZ.6331 | 2 1/4" | 2 1/4" | 1"         |
| Distressed Black       | TC.6331 | 2 1/4" | 2 1/4" | 1"         |
| Light Bronze           | LT.6331 | 2 1/4" | 2 1/4" | 1"         |
| Medium White<br>Bronze | WM.6331 | 2 1/4" | 2 1/4" | 1"         |
| Natural Bronze         | NB.6331 | 2 1/4" | 2 1/4" | 1"         |
| White Bronze           | WL.6331 | 2 1/4" | 2 1/4" | 1"         |