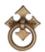

6331 FDL Drop Pull in Light Bronze (LT) n/a

Bronze

Medium White Bronze (NB) Natural Bronze (NB)

White Bronze (WL)

| Finish                 | Code    | Length | Width  | Projection |
|------------------------|---------|--------|--------|------------|
| Dark Bronze            | BZ.6331 | 2 1/4" | 2 1/4" | 1"         |
| Distressed Black       | TC.6331 | 2 1/4" | 2 1/4" | 1"         |
| Light Bronze           | LT.6331 | 2 1/4" | 2 1/4" | 1"         |
| Medium White<br>Bronze | WM.6331 | 2 1/4" | 2 1/4" | 1"         |
| Natural Bronze         | NB.6331 | 2 1/4" | 2 1/4" | 1"         |
| White Bronze           | WL.6331 | 2 1/4" | 2 1/4" | 1"         |