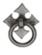

6331 FDL Drop Pull in Light Bronze (LT) n/a

Bronze

Medium White Bronze (NB) Natural Bronze (NB)

White Bronze (WL)

| Finish                 | Code    | Length | Width  | Projection |
|------------------------|---------|--------|--------|------------|
| Dark Bronze            | BZ.6331 | 2 1/4" | 2 1/4" | 1"         |
| Distressed Black       | TC.6331 | 2 1/4" | 2 1/4" | 1"         |
| Light Bronze           | LT.6331 | 2 1/4" | 2 1/4" | 1"         |
| Medium White<br>Bronze | WM.6331 | 2 1/4" | 2 1/4" | 1"         |
| Natural Bronze         | NB.6331 | 2 1/4" | 2 1/4" | 1"         |
| White Bronze           | WL.6331 | 2 1/4" | 2 1/4" | 1"         |