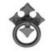

6331 FDL Drop Pull in Light Bronze (LT) n/a

Bronze

Medium White Bronze (NB) Natural Bronze (NB)

White Bronze (WL)

| Finish                 | Code    | Length | Width  | Projection |
|------------------------|---------|--------|--------|------------|
| Dark Bronze            | BZ.6331 | 2 1/4" | 2 1/4" | 1"         |
| Distressed Black       | TC.6331 | 2 1/4" | 2 1/4" | 1"         |
| Light Bronze           | LT.6331 | 2 1/4" | 2 1/4" | 1"         |
| Medium White<br>Bronze | WM.6331 | 2 1/4" | 2 1/4" | 1"         |
| Natural Bronze         | NB.6331 | 2 1/4" | 2 1/4" | 1"         |
| White Bronze           | WL.6331 | 2 1/4" | 2 1/4" | 1"         |