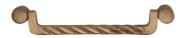

## **6269 TWIST DROP PULL**

6269 Twist Drop Pull in Light Bronze (LT) 5  $\ensuremath{\mathcal{V}}_2$  " screw centers

## **AVAILABLE FINISHES**

**Light Bronze (LT)** - Our Light Bronze patinas is hand applied on the metal to create a naturally aged appearance. Light bronze is a living finish and will lighten where touched frequently.