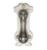

## 6263 DROP PULL

6263 Drop Pull in Light Bronze (LT) n/a

MATERIAL Bronze

Medium White Bronze (NB) White Bronze (WL) (WM)

| Finish                 | Code    | Length             | Width              | Projection |
|------------------------|---------|--------------------|--------------------|------------|
| Dark Bronze            | BZ.6263 | 3 <sup>1</sup> ⁄8" | 1 <sup>3</sup> ⁄8" | 1"         |
| Distressed Black       | TC.6263 | 3 <sup>1</sup> ⁄8" | 1 <sup>3</sup> ⁄8" | 1"         |
| Light Bronze           | LT.6263 | 3 <sup>1</sup> ⁄8" | 1 <sup>3</sup> ⁄8" | 1"         |
| Medium White<br>Bronze | WM.6263 | 3 <sup>1</sup> ⁄8" | 1 <sup>3</sup> ⁄8" | 1"         |
| Natural Bronze         | NB.6263 | 3 1⁄8"             | 1 3⁄8"             | 1"         |
| White Bronze           | WL.6263 | 3 <sup>1</sup> ⁄8" | 1 <sup>3</sup> ⁄8" | 1"         |