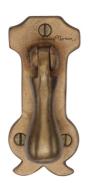

Ashley (01 ARCHITECTURAL HARDWARE

## 6263 DROP PULL

6263 Drop Pull in Light Bronze (LT) n/a



MATERIAL Bronze

## AVAILABLE FINISHES















Light Bronze (LT) - Our Light Bronze patinas is hand applied on the metal to create a naturally aged appearance. Light bronze is a living finish and will lighten where touched frequently.

Medium White Bronze (NB) White Bronze (WL) (WM)

| Finish                 | Code    | Length             | Width              | Projection |
|------------------------|---------|--------------------|--------------------|------------|
| Dark Bronze            | BZ.6263 | 3 <sup>1</sup> ⁄8" | 1 <sup>3</sup> ⁄8" | 1"         |
| Distressed Black       | TC.6263 | 3 <sup>1</sup> ⁄8" | 1 <sup>3</sup> ⁄8" | 1"         |
| Light Bronze           | LT.6263 | 3 <sup>1</sup> ⁄8" | 1 <sup>3</sup> ⁄8" | 1"         |
| Medium White<br>Bronze | WM.6263 | 3 <sup>1<