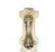

## 6263 DROP PULL

6263 Drop Pull in Light Bronze (LT) n/a

MATERIAL Bronze

## AVAILABLE FINISHES

Light Bronze (LT) - Our Light Bronze patinas is hand applied on the metal to create a naturally aged appearance. Light bronze is a living finish and will lighten where touched frequently.