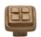

## **AVAILABLE FINISHES**

Dark Bronze (BZ)

Distressed Black (TC) Light Bronze (LT)

Light Bronze (LT) - Our Light Bronze patinas is hand applied on the metal to create a naturally aged appearance. Light bronze is a living finish and will lighten where touched frequently.