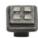

## **AVAILABLE FINISHES**

Dark Bronze (BZ)

Distressed Black (TC) Light Bronze (LT)

Light Bronze (LT) - Our Light Bronze patinas is hand applied on the metal to create a naturally aged appearance. Light bronze is a living finish and will lighten where touched frequently.