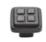

## **3622 CRAFT KNOB**

3622 Craft Knob in Light Bronze (LT) n/a

## **AVAILABLE FINISHES**

Dark Bronze (BZ)

Distressed Black (TC) Light Bronze (LT)

Light Bronze (LT) - Our Light Bronze patinas is hand applied on the metal to create a naturally aged appearance. Light bronze is a living finish and will lighten where touched frequently.