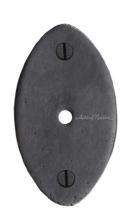

## OV OVAL BACKPLATE

OV Oval Backplate in Dark Bronze (BZ) n/a

MATERIAL Bronze

White Bronze (WL)

| Finish                 | Code      | Length | Width              |
|------------------------|-----------|--------|--------------------|
| Dark Bronze            | BZ.CKB.OV | 2 1⁄2" | 1 3⁄8"             |
| Distressed Black       | TC.CKB.OV | 2 1⁄2" | 1 3⁄8"             |
| Light Bronze           | LT.CKB.OV | 2 1⁄2" | 1 3⁄8"             |
| Medium White<br>Bronze | WM.CKB.OV | 2 1⁄2" | 1 <sup>3</sup> ⁄8" |
| Natural Bronze         | NB.CKB.OV | 2 1⁄2" | 1 <sup>3</sup> ⁄8" |
| White Bronze           | WL.CKB.OV | 2 1⁄2" | 1 <sup>3</sup> ⁄8" |