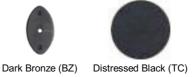

## AVAILABLE FINISHES

Light Bronze (LT)

C

**Dark Bronze (BZ)** - Our Dark Bronze patinas is hand applied on the metal to create a naturally aged appearance. Dark bronze is a living finish and will lighten where touched frequently. Medium White Bronze (WM) Natural Bronze (NB)

White Bronze (WL)

| Finish                 | Code      | Length | Width              |
|------------------------|-----------|--------|--------------------|
| Dark Bronze            | BZ.CKB.OV | 2 1⁄2" | 1 3⁄8"             |
| Distressed Black       | TC.CKB.OV | 2 1⁄2" | 1 3⁄8"             |
| Light Bronze           | LT.CKB.OV | 2 1⁄2" | 1 3⁄8"             |
| Medium White<br>Bronze | WM.CKB.OV | 2 1⁄2" | 1 <sup>3</sup> ⁄8" |
| Natural Bronze         | NB.CKB.OV | 2 1⁄2" | 1 <sup>3</sup> ⁄8" |
| White Bronze           | WL.CKB.OV | 2 1⁄2" | 1 <sup>3</sup> ⁄8" |