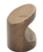

Medium White Bronze (NB) Natural Bronze (NB)

White Bronze (WL)

| Finish                 | Code   | Projection | Diameter |
|------------------------|--------|------------|----------|
| Dark Bronze            | BZ.385 | 1 1/8"     | 3/4"     |
| Distressed Black       | TC.385 | 1 1/8"     | 3/4"     |
| Light Bronze           | LT.385 | 1 1/8"     | 3/4"     |
| Medium White<br>Bronze | WM.385 | 1 1/8"     | 3/4"     |
| Natural Bronze         | NB.385 | 1 1/8"     | 3/4"     |
| White Bronze           | WL.385 | 1 1/8"     | 3/4"     |