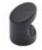

## **AVAILABLE FINISHES**

Dark Bronze (BZ)

Distressed Black (TC)

Light Bronze (LT)

Dark Bronze (BZ) - Our Dark Bronze patinas is hand applied on the metal to create a naturally aged appearance. Dark bronze is a living finish and will lighten where touched frequently.