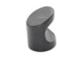

385 Stick Knob in Dark Bronze (BZ) n/a

Bronze

## **AVAILABLE FINISHES**

Dark Bronze (BZ)

Distressed Black (TC)

Light Bronze (LT)

Dark Bronze (BZ) - Our Dark Bronze patinas is hand applied on the metal to create a naturally aged appearance. Dark bronze is a living finish and will lighten where touched frequently.