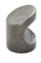

Medium White Bronze (NB) Natural Bronze (NB)

White Bronze (WL)

| Finish                 | Code   | Projection | Diameter |
|------------------------|--------|------------|----------|
| Dark Bronze            | BZ.385 | 1 1/8"     | 3/4"     |
| Distressed Black       | TC.385 | 1 1/8"     | 3/4"     |
| Light Bronze           | LT.385 | 1 1/8"     | 3/4"     |
| Medium White<br>Bronze | WM.385 | 1 1/8"     | 3/4"     |
| Natural Bronze         | NB.385 | 1 1/8"     | 3/4"     |
| White Bronze           | WL.385 | 1 1/8"     | 3/4"     |