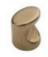

385 Stick Knob in Dark Bronze (BZ) n/a

Bronze

## **AVAILABLE FINISHES**

Dark Bronze (BZ)

Distressed Black (TC)

Light Bronze (LT)

Dark Bronze (BZ) - Our Dark Bronze patinas is hand applied on the metal to create a naturally aged appearance. Dark bronze is a living finish and will lighten where touched frequently.