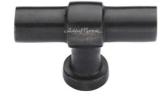

## 3431 BAR KNOB PULL

3431 Bar Knob Pull in Dark Bronze (BZ) 2" length

## **MATERIAL**

Bronze

## **AVAILABLE FINISHES**















Medium White Bronze (WA) Natural Bronze (NB) White Bronze (WL)

| Dark Bronze (BZ) - Our Dark Bronze patinas is   |
|-------------------------------------------------|
| hand applied on the metal to create a naturally |
| aged appearance. Dark bronze is a living finish |
| and will lighten where touched frequently.      |
|                                                 |

| Finish                 | Code    | Length | Width | Projection         |
|------------------------|---------|--------|-------|--------------------|
| Dark Bronze            | BZ.3431 | 2"     | 5/8"  | 1 <sup>3</sup> /g" |
| Distressed Black       | TC.3431 | 2"     | 5/8"  | 1 <sup>3</sup> /g" |
| Light Bronze           | LT.3431 | 2"     | 5/g"  | 1 3/8"             |
| Medium White<br>Bronze | WM.3431