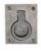

## 1166 FLUSH RING PULL

1166 Flush Ring Pull in Dark Bronze (BZ) n/a

Bronze

Medium White Bronze (NB) Natural Bronze (NB)

White Bronze (WL)

| Finish                 | Code    | Length | Width | Projection |
|------------------------|---------|--------|-------|------------|
| Dark Bronze            | BZ.1166 | 2 1/2" | 2"    | 1/8"       |
| Distressed Black       | TC.1166 | 2 1/2" | 2"    | 1/8"       |
| Light Bronze           | LT.1166 | 2 1/2" | 2"    | 1/8"       |
| Medium White<br>Bronze | WM.1166 | 2 1/2" | 2"    | 1/8"       |
| Natural Bronze         | NB.1166 | 2 1/2" | 2"    | 1/8"       |
| White Bronze           | WL.1166 | 2 1/2" | 2"    | 1/8"       |