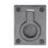

## 1166 FLUSH RING PULL

1166 Flush Ring Pull in Dark Bronze (BZ) n/a

Bronze

Medium White Bronze (NB) Natural Bronze (NB)

White Bronze (WL)

| Finish                 | Code    | Length | Width | Projection |
|------------------------|---------|--------|-------|------------|
| Dark Bronze            | BZ.1166 | 2 1/2" | 2"    | 1/8"       |
| Distressed Black       | TC.1166 | 2 1/2" | 2"    | 1/8"       |
| Light Bronze           | LT.1166 | 2 1/2" | 2"    | 1/8"       |
| Medium White<br>Bronze | WM.1166 | 2 1/2" | 2"    | 1/8"       |
| Natural Bronze         | NB.1166 | 2 1/2" | 2"    | 1/8"       |
| White Bronze           | WL.1166 | 2 1/2" | 2"    | 1/8"       |