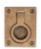

## 1166 FLUSH RING PULL

1166 Flush Ring Pull in Dark Bronze (BZ) n/a

Bronze

Medium White Bronze (NB) Natural Bronze (NB)

White Bronze (WL)

| Finish                 | Code    | Length | Width | Projection |
|------------------------|---------|--------|-------|------------|
| Dark Bronze            | BZ.1166 | 2 1/2" | 2"    | 1/8"       |
| Distressed Black       | TC.1166 | 2 1/2" | 2"    | 1/8"       |
| Light Bronze           | LT.1166 | 2 1/2" | 2"    | 1/8"       |
| Medium White<br>Bronze | WM.1166 | 2 1/2" | 2"    | 1/8"       |
| Natural Bronze         | NB.1166 | 2 1/2" | 2"    | 1/8"       |
| White Bronze           | WL.1166 | 2 1/2" | 2"    | 1/8"       |