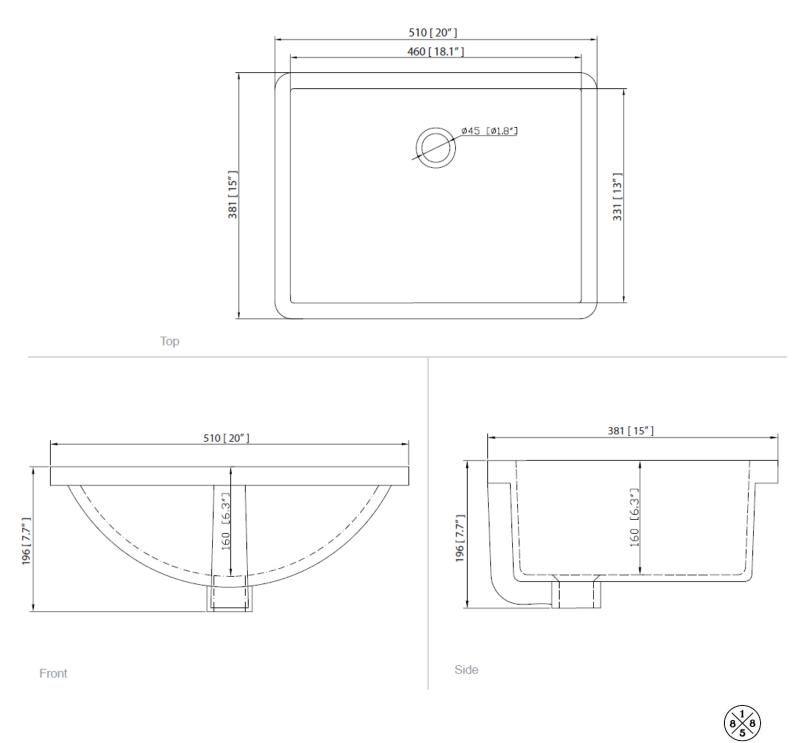

#### **PRODUCT DIAGRAMS**

LUXART.

# 61" Double Bowl Bathroom Vanity with Top and Lavatory Sink

LUXART.

### **PRODUCT DIAGRAMS**

Contact your sales representative for more information or visit our website at luxartcollection.com