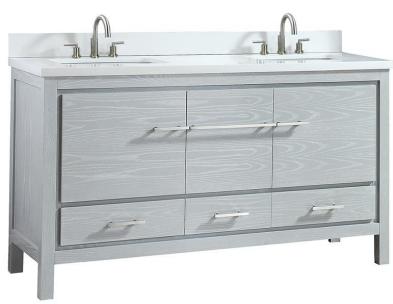

# 61" Double Bowl Bathroom Vanity with Top and Lavatory Sink

AR T. LUX

**Product Specifications** 

The Andressa Eclectic Collection embodies a contemporary aesthetic. From its pristine engineered top to its linear accents and clean lines, Andressa Eclectic dazzles in multiple design settings. Generous storage features include soft-close doors and drawers with removable organizer trays.

# LXVANITYAE61SSG shown above

Faucet not included

#### **AVAILABLE FINISHES:**

- Sea Salt Gray Vanity with White Engineered Top (SSG) LXVANITYAE61SSG
- White Vanity with Gray Quartz Top (WT) LXVANITYAE61WT

Contact your sales representative for more information or visit our website at luxartcollection.com