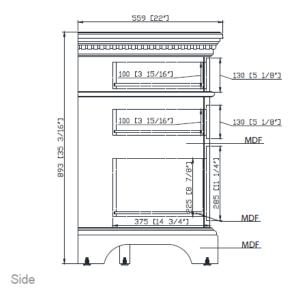

| 61 in                                                                       |
| Depth               | 22 in                                                                       |
| Weight              | 274 pounds                                                                  |
| Faucet Hole Opening | 8 in Widespread                                                             |
| Included            | 2 CUM18WT Lavatory<br>Sinks, Vanity top, Cabinet<br>Hardware and Backsplash |

### **AVAILABLE FINISHES:**

- French Gray Vanity with Carrera White marble top (FG) LXVANITYAC61FG
- French White Vanity with Carrera White marble top (FW) LXVANITYAC61FW

# 61" Double Bowl Bathroom Vanity with Top and Lavatory Sinks



**Product Specifications** 

## **PRODUCT DIAGRAMS**





Front

Back





Тор



**Product Specifications** 

## **PRODUCT DIAGRAMS**





Front

Top