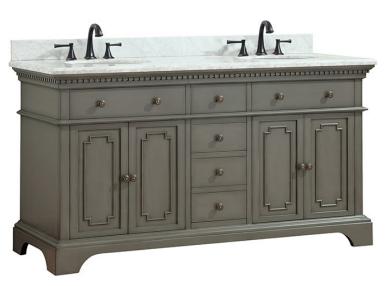

## LXVANITYAC61FG shown above

Faucet not included

### **AVAILABLE FINISHES:**

- French Gray Vanity with Carrera White marble top (FG) LXVANITYAC61FG
- French White Vanity with Carrera White marble top (FW) LXVANITYAC61FW