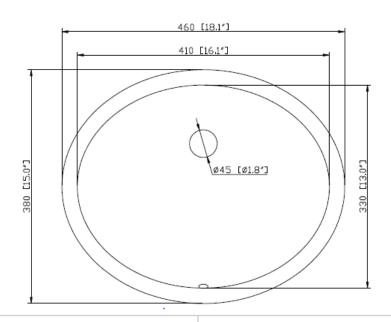

## **FEATURES**

- Solid wood frame
- MDF panels
- 4 soft-close doors
- 3 soft-close drawers with dovetail joints
- 2 interior shelves
- Antique brass finish hardware
- Adjustable height levelers
- Pre-installed Carrera White marble ½" thick countertop with 4" backsplash
- Vanity top pre-drilled for two 8" widespread faucets 2 Pre-Installed ellipse vitreous china undermount sinks with 1.8" drain openings and overflow outlets
- Partially open back for easier plumbing installation

## **PRODUCT DIAGRAMS**

Front

Top