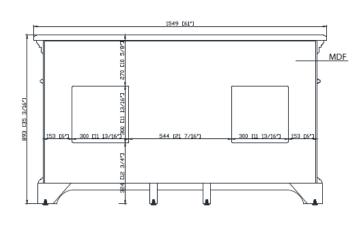

th               | 61 in                                                                       |
| Depth               | 22 in                                                                       |
| Weight              | 274 pounds                                                                  |
| Faucet Hole Opening | 8 in Widespread                                                             |
| Included            | 2 CUM18WT Lavatory<br>Sinks, Vanity top, Cabinet<br>Hardware and Backsplash |

### **AVAILABLE FINISHES:**

- French Gray Vanity with Carrera White marble top (FG) LXVANITYAC61FG
- French White Vanity with Carrera White marble top (FW) LXVANITYAC61FW

# 61" Double Bowl Bathroom Vanity with Top and Lavatory Sinks



**Product Specifications** 

## **PRODUCT DIAGRAMS**





Front

Back





Тор



**Product Specifications** 

## **PRODUCT DIAGRAMS**





Front

Top