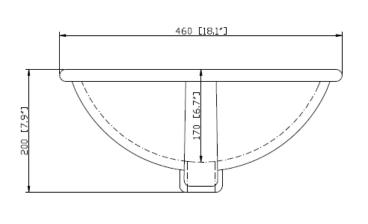

## **FEATURES**

- Solid wood frame
- MDF panels
- 4 soft-close doors
- 3 soft-close drawers with dovetail joints
- 2 interior shelves
- Antique brass finish hardware
- Adjustable height levelers
- Pre-installed Carrera White marble ½" thick countertop with 4" backsplash
- Vanity top pre-drilled for two 8" widespread faucets 2 Pre-Installed ellipse vitreous china undermount sinks with 1.8" drain openings and overflow outlets
- Partially open back for easier plumbing installation

## **PRODUCT DIAGRAMS**

Front

Top