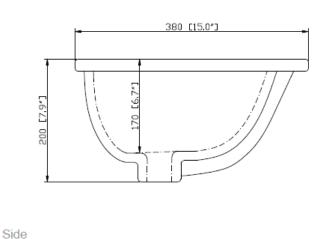

## **FEATURES**

- Solid wood frame
- MDF panels
- 4 soft-close doors
- 3 soft-close drawers with dovetail joints
- 2 interior shelves
- Antique brass finish hardware
- Adjustable height levelers
- Pre-installed Carrera White marble ½" thick countertop with 4" backsplash
- Vanity top pre-drilled for two 8" widespread faucets 2 Pre-Installed ellipse vitreous china undermount sinks with 1.8" drain openings and overflow outlets
- Partially open back for easier plumbing installation

## **PRODUCT DIAGRAMS**

Front

Top