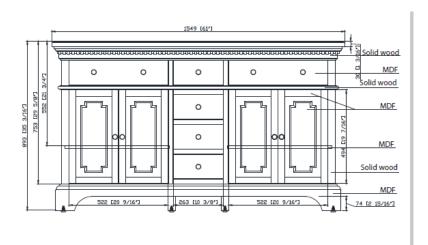

## VANITY TECHINCAL SPECIFICATIONS

| Height              | 35 in                                                                       |
|---------------------|-----------------------------------------------------------------------------|
| Width               | 61 in                                                                       |
| Depth               | 22 in                                                                       |
| Weight              | 274 pounds                                                                  |
| Faucet Hole Opening | 8 in Widespread                                                             |
| Included            | 2 CUM18WT Lavatory<br>Sinks, Vanity top, Cabinet<br>Hardware and Backsplash |

## **PRODUCT DIAGRAMS**

Front

Back

Тор

**Product Specifications** 