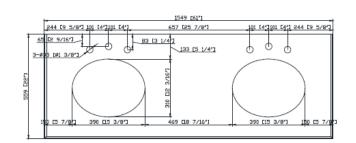

## VANITY TECHINCAL SPECIFICATIONS

| Height              | 35 in                                                                       |
|---------------------|-----------------------------------------------------------------------------|
| Width               | 61 in                                                                       |
| Depth               | 22 in                                                                       |
| Weight              | 274 pounds                                                                  |
| Faucet Hole Opening | 8 in Widespread                                                             |
| Included            | 2 CUM18WT Lavatory<br>Sinks, Vanity top, Cabinet<br>Hardware and Backsplash |

## **PRODUCT DIAGRAMS**

Front

Back

Тор

**Product Specifications** 