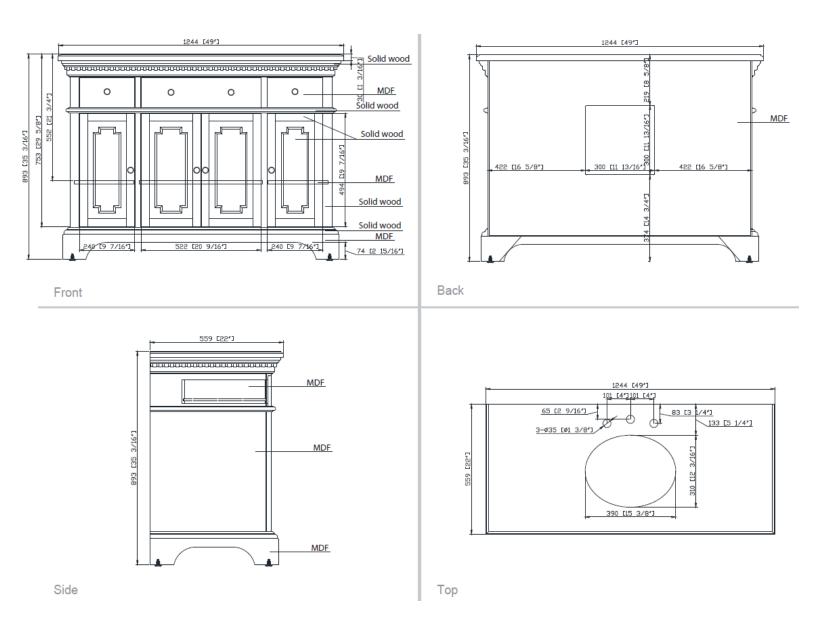

## PRODUCT DIAGRAMS

LUXART.

Contact your sales representative for more information or visit our website at luxartcollection.com

### VANITY TECHINCAL SPECIFICATIONS

| Height              | 35 in                                                                    |
|---------------------|--------------------------------------------------------------------------|
| Width               | 49 in                                                                    |
| Depth               | 22 in                                                                    |
| Weight              | 220 pounds                                                               |
| Faucet Hole Opening | 8 in Widespread                                                          |
| Included            | CUM18WT Lavatory Sink,<br>Vanity top, Cabinet<br>Hardware and Backsplash |