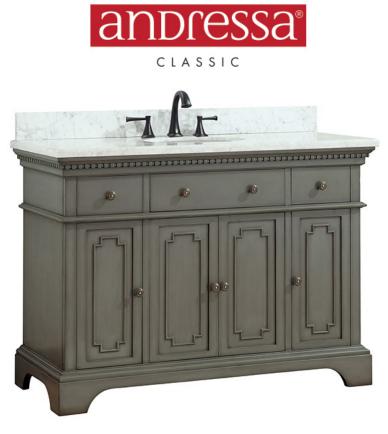

## 49" Single Bowl Bathroom Vanity with Top and Lavatory Sink

**Product Specifications** 

The Andressa Classic Collection combines architectural classicism and gorgeous detailing, making it the perfect choice for those who desire a more traditional style as their bathroom foundation. The vanity boasts a lustrous French Gray or French White finish and rubbed bronze hardware. The cabinet's soft-close doors and drawers and solid wood frame testify to its guality construction.

### LXVANITYAC49FG shown above

Faucet not included

### FEATURES

- Solid wood frame
- MDF panels
- 4 soft-close doors
- 2 soft-close drawers with dovetail joints
- 3 interior shelves
- Antique brass finish hardware
- Adjustable height levelers
- Pre-installed Carrera White marble ½" thick countertop with 4" backsplash
- Vanity top pre-drilled for 8" widespread faucet Pre-Installed ellipse vitreous china undermount sink
- with 1.8" drain opening and overflow outlet
- Partially open back for easier plumbing installation