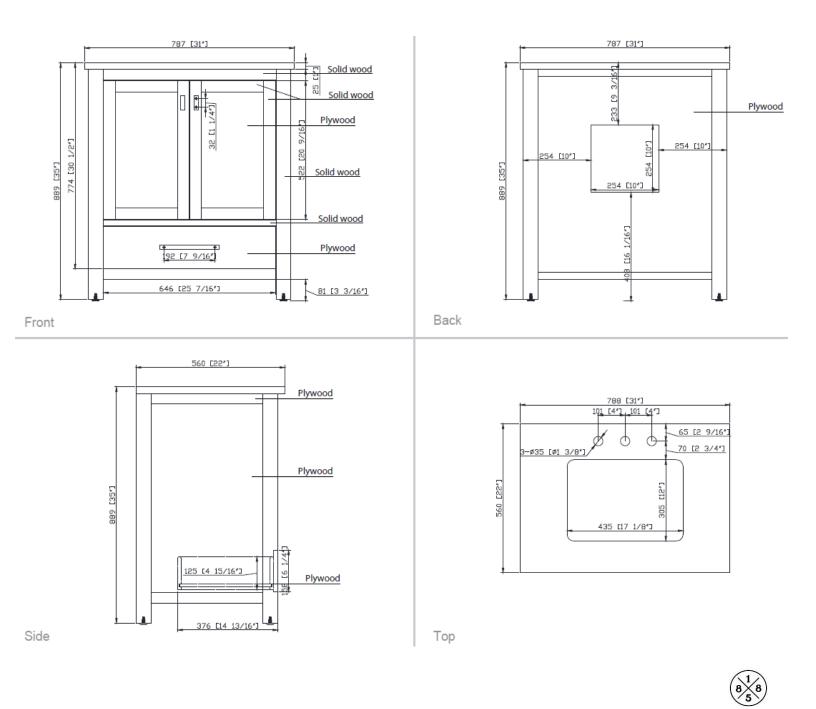

#### VANITY TECHINCAL SPECIFICATIONS

| Height              | 35 in                                                                      |
|---------------------|----------------------------------------------------------------------------|
| Width               | 31 in                                                                      |
| Depth               | 22 in                                                                      |
| Weight              | 125 pounds                                                                 |
| Faucet Hole Opening | 8 in Widespread                                                            |
| Included            | CUM20WT-R Lavatory<br>Sink, Vanity top, Cabinet<br>Hardware and Backsplash |

### **PRODUCT DIAGRAMS**

Contact your sales representative for more information or visit our website at luxartcollection.com