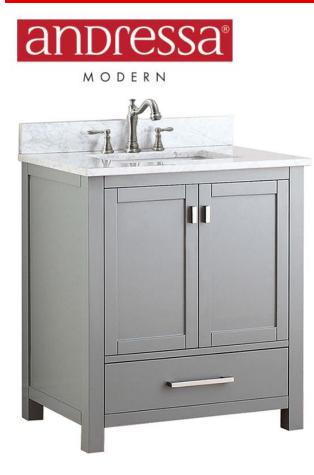

#### **Product Specifications**

LXVANITYAM31CG shown above

Faucet not included

#### **AVAILABLE FINISHES:**

Chilled Gray Vanity with Carrera White marble top (CG) - LXVANITYAM31CG

White Vanity with Carrera White marble top (WT) - LXVANITYAM31WT

The Andressa Modern Collection embraces simple clean design in two striking finishes, accented by brushed nickel hardware. Featuring solid poplar wood and veneer construction, soft-close drawer glides, the Andressa Modern Collection blends quality, style, and versatility.

### FEATURES

- Solid poplar wood frame Plywood panels
- 2 soft-close doors
- 1 soft-close drawer with dovetail joints
- Brushed nickel finish hardware
- Adjustable height levelers
- Pre-installed Carrera White marble 1/2" thick
- countertop with 4" backsplash Vanity top pre-drilled for 8" widespread faucet Pre-Installed rectangular vitreous china undermount sink with 1.8" drain opening and overflow outlet
- Partially open back for easier plumbing installation