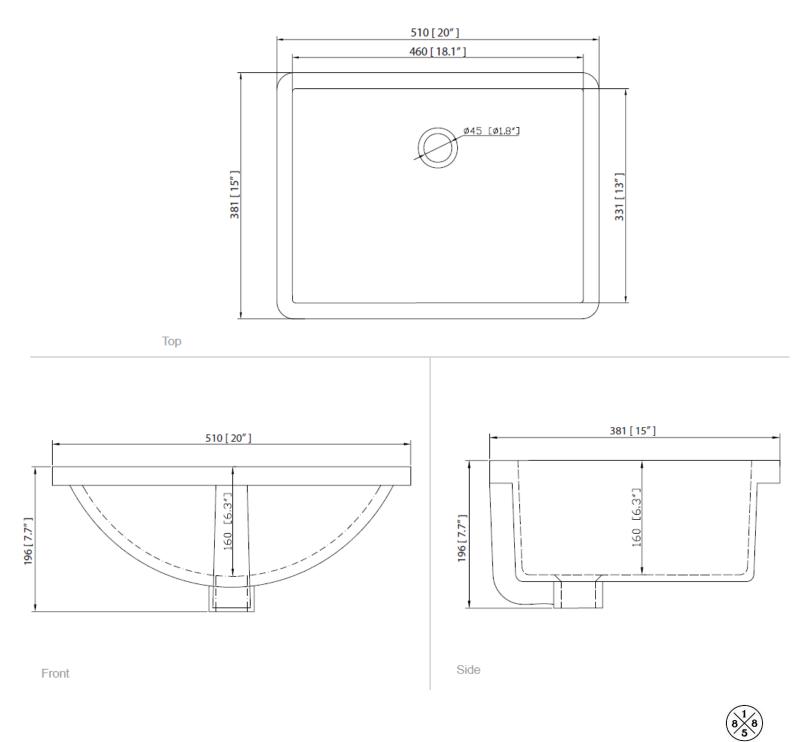

#### VANITY TECHINCAL SPECIFICATIONS

| Height              | 35 in                                                                      |
|---------------------|----------------------------------------------------------------------------|
| Width               | 31 in                                                                      |
| Depth               | 22 in                                                                      |
| Weight              | 125 pounds                                                                 |
| Faucet Hole Opening | 8 in Widespread                                                            |
| Included            | CUM20WT-R Lavatory<br>Sink, Vanity top, Cabinet<br>Hardware and Backsplash |

### FEATURES

- Solid poplar wood frame Plywood panels
- 2 soft-close doors
- 1 soft-close drawer with dovetail joints
- Brushed nickel finish hardware
- Adjustable height levelers
- Pre-installed Carrera White marble 1/2" thick
- countertop with 4" backsplash Vanity top pre-drilled for 8" widespread faucet Pre-Installed rectangular vitreous china undermount sink with 1.8" drain opening and overflow outlet
- Partially open back for easier plumbing installation

### **PRODUCT DIAGRAMS**

Contact your sales representative for more information or visit our website at luxartcollection.com