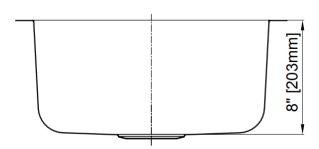

## **Features**

- 16 Gauge
- Type 304 Stainless Steel
- Fully Undercoated
- Sound Absorption Pads
- · Brushed Satin Finish

Overall Size: 18-1/2" x 15"

**Bowl Depth: 8"** 

Minimum Cabinet Size: 18"

Drain Opening: 3-1/2"