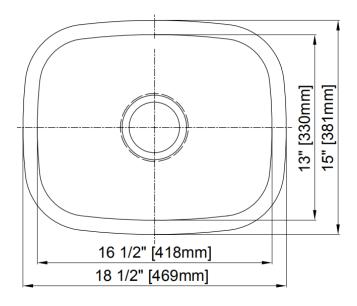

## **Features**

- 16 Gauge
- Type 304 Stainless Steel
- Fully Undercoated
- Sound Absorption Pads
- · Brushed Satin Finish

Overall Size: 18-1/2" x 15"

**Bowl Depth: 8"** 

Minimum Cabinet Size: 18"

Drain Opening: 3-1/2"

Drain Placement: Center

**USE SINK AS CUTOUT TEMPLATE** 

**LXUS1518** 