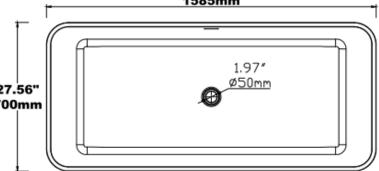

### **TECHINCAL SPECIFICATIONS**

| Height          | 565 mm / 22.24 in  |
|-----------------|--------------------|
| Width           | 700 mm / 27.56 in  |
| Depth           | 440 mm / 17.32 in  |
| Length          | 1585 mm / 62.40 in |
| Weight          | 385.81 pounds      |
| Shipping Weight | 496.47 pounds      |
| Capacity        | 81.893 Gallons     |
| Drain           | Center             |
| Overflow        | Integrated         |
|                 |                    |

### **TECHINCAL SPECIFICATIONS**

PVC Intergral Bath Tub Drain Assembly shall feature a Brass coarse thread strainer with 5/16-18 UNC thread-in crossbar and Integral overflow holes with vertical weeping channels. PVC fitting features an 1-1/2" DWV Hub.