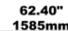

### **TECHINCAL SPECIFICATIONS**

| Height          | 565 mm / 22.24 in  |
|-----------------|--------------------|
| Width           | 700 mm / 27.56 in  |
| Depth           | 440 mm / 17.32 in  |
| Length          | 1585 mm / 62.40 in |
| Weight          | 385.81 pounds      |
| Shipping Weight | 496.47 pounds      |
| Capacity        | 81.893 Gallons     |
| Drain           | Center             |
| Overflow        | Integrated         |
|                 |                    |

## 27.56" 700mm