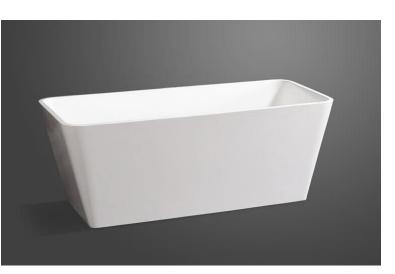

### Freestanding Tub

**Product Specifications** 

### LUXART® FRANCISCA FRANCISCA62270F

Luxart VitaBella tubs are made of mineral composite, an organic mixture of ground natural minerals and binding agents that are liquefied, poured and then hardened. The result is molded stone, solid through and through with no layers, hollow or void areas and a deep-soak bath experience unlike any other.