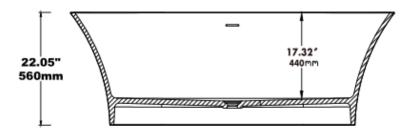

### **TECHINCAL SPECIFICATIONS**

| Height          | 560 mm / 22.05 in  |
|-----------------|--------------------|
| Width           | 715 mm / 28.15 in  |
| Depth           | 440 mm / 17.32 in  |
| Length          | 1615 mm / 63.58 in |
| Weight          | 253.53 pounds      |
| Shipping Weight | 364.08 pounds      |
| Capacity        | 59.439 Gallons     |
| Drain           | Center             |
| Overflow        | Integrated         |
|                 |                    |