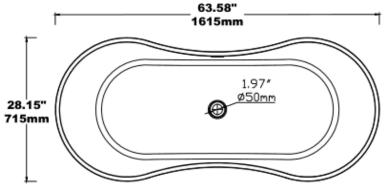

### **TECHINCAL SPECIFICATIONS**

| Height          | 560 mm / 22.05 in  |
|-----------------|--------------------|
| Width           | 715 mm / 28.15 in  |
| Depth           | 440 mm / 17.32 in  |
| Length          | 1615 mm / 63.58 in |
| Weight          | 253.53 pounds      |
| Shipping Weight | 364.08 pounds      |
| Capacity        | 59.439 Gallons     |
| Drain           | Center             |
| Overflow        | Integrated         |
|                 |                    |