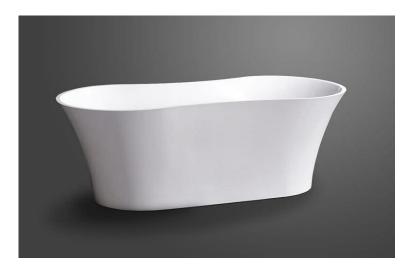

#### NOEMII6328OF

Luxart VitaBella tubs are made of mineral composite, an organic mixture of ground natural minerals and binding agents that are liquefied, poured and then hardened. The result is molded stone, solid through and through with no layers, hollow or void areas and a deep-soak bath experience unlike any other.