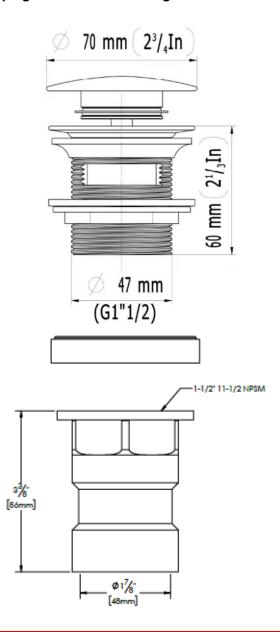

#### **TECHINCAL SPECIFICATIONS**

PVC Intergral Bath Tub Drain Assembly shall feature a Brass coarse thread strainer with 5/16-18 UNC thread-in crossbar and Integral overflow holes with vertical weeping channels. PVC fitting features an 1-1/2" DWV Hub.