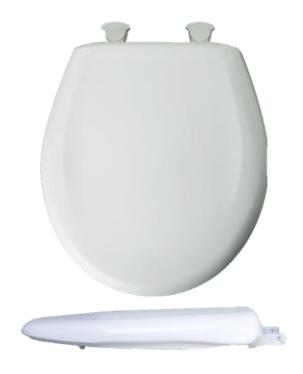

#### **Description**

Closed front with cover, round, injection molded solid plastic toilet seat. Features four molded-in bumpers, color-matched Whisper•Close® with Easy•Clean & Change® hinges with non-corrosive, top-tightening bolts and wing nuts.

#### Model: LX200SLW

| Specifications    |                                                 |
|-------------------|-------------------------------------------------|
| Size:             | Round                                           |
| Weight:           | 3.9 lbs                                         |
| Color:            | White (000), Biscuit (346)                      |
| Material:         | Plastic                                         |
| Style:            | Closed Front with Cover                         |
| Bumpers:          | Four                                            |
| Hinges:           | Plastic Whisper•Close®with Easy•Clean & Change® |
| Fastening System: | Non-Corrosive Bolts and Wing Nuts               |