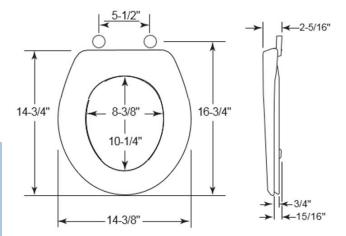

#### Model: LX200SLW

| Specifications    |                                                 |
|-------------------|-------------------------------------------------|
| Size:             | Round                                           |
| Weight:           | 3.9 lbs                                         |
| Color:            | White (000), Biscuit (346)                      |
| Material:         | Plastic                                         |
| Style:            | Closed Front with Cover                         |
| Bumpers:          | Four                                            |
| Hinges:           | Plastic Whisper•Close®with Easy•Clean & Change® |
| Fastening System: | Non-Corrosive Bolts and Wing Nuts               |