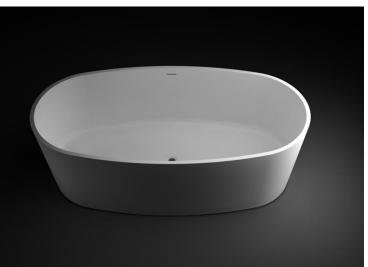

# STRALLO6131OF

Luxart VitaBella tubs are made of mineral composite, an organic mixture of ground natural minerals and binding agents that are liquefied, poured and then hardened. The result is molded stone, solid through and through with no layers, hollow or void areas and a deep-soak bath experience unlike any other.

VitaBella