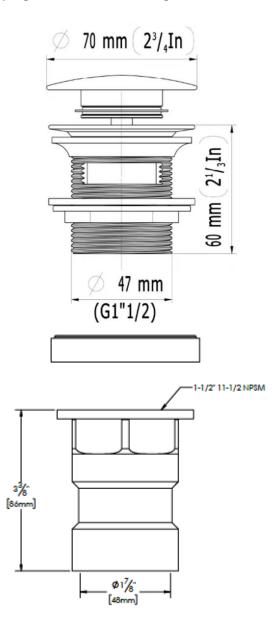

### **TECHINCAL SPECIFICATIONS**

PVC Intergral Bath Tub Drain Assembly shall feature a Brass coarse thread strainer with 5/16-18 UNC thread-in crossbar and Integral overflow holes with vertical weeping channels. PVC fitting features an 1-1/2" DWV Hub.