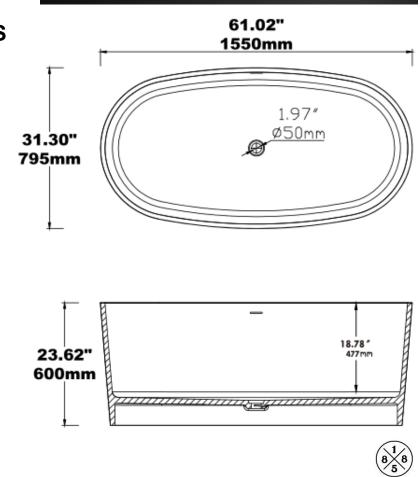

## **TECHINCAL SPECIFICATIONS**

| Height          | 600 mm / 23.62 in  |
|-----------------|--------------------|
| Width           | 795 mm / 31.30 in  |
| Depth           | 477 mm / 18.78 in  |
| Length          | 1550 mm / 61.02 in |
| Weight          | 330.69 pounds      |
| Shipping Weight | 441.31 pounds      |
| Capacity        | 90.611 Gallons     |
| Drain           | Center             |
| Overflow        | Integrated         |
|                 |                    |