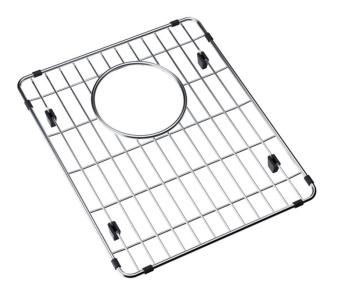

## Sink Bottom Grid

**Product Specifications** 

## Features

- Custom designed to protect and cover the bottom of your sink
- Properly positioned opening for convenient access to drain or disposer
- Built from solid stainless steel to resist corrosion and provide years of service

**Overall Size:** 11-13/16" x 14-3/16" x 1-5/16" **Drain Placement:** Center Rear **Material:** Stainless Steel