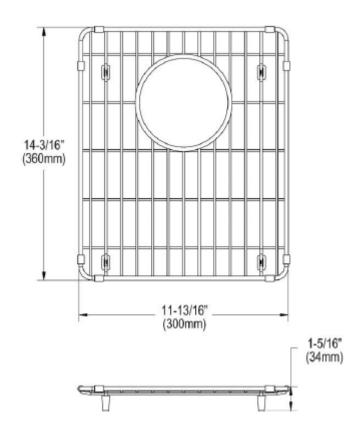

**Overall Size:** 11-13/16" x 14-3/16" x 1-5/16" **Drain Placement:** Center Rear **Material:** Stainless Steel

## LXOBG1315SS

All dimensions listed are nominal. Luxart® reserves the right to make product and material changes at any time without notice.

Contact your sales representative for more information or visit our website at luxartcollection.com