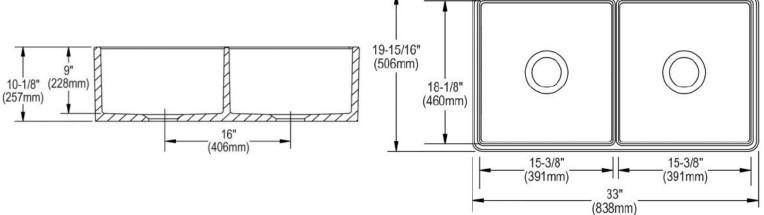

Overall Size: 33" x 19-15/16" x 10-1/8" Left Bowl Dimensions: 15-3/8" x 18-1/8" Right Bowl Dimensions: 15-3/8" x 18-1/8"

**Bowl Depth:** 9" (left); 9" (right) **Minimum Cabinet Size:** 36" **Drain Opening:** 3-1/2"

**Drain Placement:** Center **Installation Type:** Apron Front

Material: Fireclay

**USE SINK AS CUTOUT TEMPLATE** 