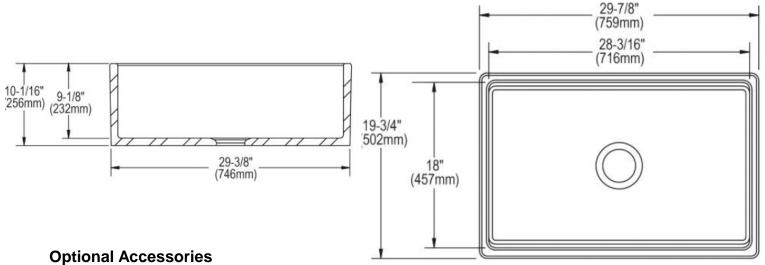

Overall Size: 29-7/8" x 19-3/4" x 10-1/16"

**Bowl Dimensions: 28-3/16" x 18"** 

Bowl Depth: 9-1/8"

Minimum Cabinet Size: 33"
Drain Opening: 3-1/2"
Drain Placement: Center
Installation Type: Apron Front

Material: Fireclay

**USE SINK AS CUTOUT TEMPLATE** 