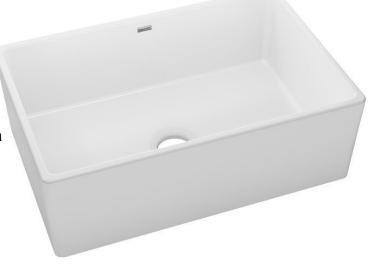

## Single Bowl Apron Front Kitchen Sink

## LUXAR T.

**Product Specifications** 

## **Features**

- Molded from fireclay and baked at high temperatures for a nonporous material.
- The material naturally minimizes sound and reduces condensation.
- Long-lasting durability that is scratch and stain resistant.
- White finish with a beautiful, porcelain glaze for a smooth, glossy surface that is easy to clean.
- Sink is reversible offering the option of a traditional flat front or a decorative band feature.