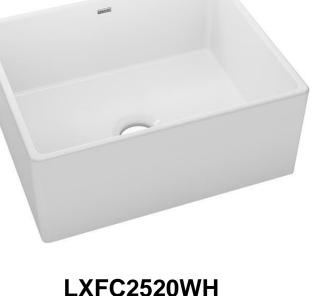

## Single Bowl Apron Front Kitchen Sink

#### Features

- Molded from fireclay and baked at high temperatures for a nonporous material.
- The material naturally minimizes sound and reduces condensation.
- Long-lasting durability that is scratch and stain resistant.
- White finish with a beautiful, porcelain glaze for a smooth, glossy surface that is easy to clean.
- Sink is reversible offering the option of a traditional flat front or a decorative band feature.

Overall Size: 24-3/8" x 19-5/8" x 10-1/8" Bowl Dimensions: 23" x 18-1/4" Bowl Depth: 9-1/8" Minimum Cabinet Size: 27" Drain Opening: 3-1/2" Drain Placement: Center Installation Type: Apron Front Material: Fireclay USE SINK AS CUTOUT TEMPLATE