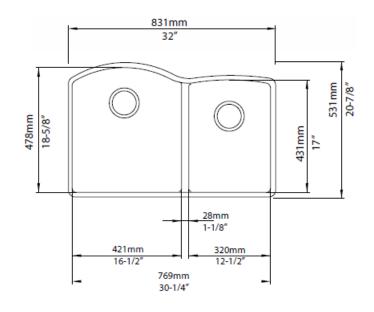

#### NOMINAL DIMENSIONS

| OVERALL     | CUTOUT                                         | BOWL   | DEPTH  | DRAIN    |
|-------------|------------------------------------------------|--------|--------|----------|
|             | SIZE                                           | LEFT   | RIGHT  | DIAMETER |
| 32"X20-7/8" | Template provided with approximate 1/8" reveal | 9-1/2" | 9-1/2" | 3-1/2"   |