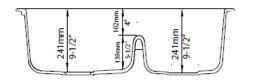

#### NOMINAL DIMENSIONS

| OVERALL     | CUTOUT                                         | BOWL   | DEPTH  | DRAIN    |
|-------------|------------------------------------------------|--------|--------|----------|
|             | SIZE                                           | LEFT   | RIGHT  | DIAMETER |
| 32"X20-7/8" | Template provided with approximate 1/8" reveal | 9-1/2" | 9-1/2" | 3-1/2"   |