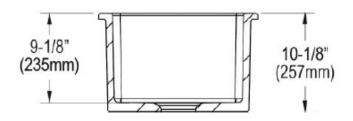

Overall Size: 16-3/8" x 18-7/8" x 10-1/8" Bowl Dimensions: 13-1/2" x 16" Bowl Depth: 9-1/8" Minimum Cabinet Size: 21" Drain Opening: 3-1/2" Drain Placement: Center Rear Installation Type: Undermount Material: Fireclay USE SINK AS CUTOUT TEMPLATE