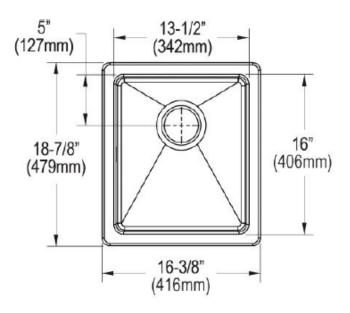

Overall Size: 16-3/8" x 18-7/8" x 10-1/8" Bowl Dimensions: 13-1/2" x 16" Bowl Depth: 9-1/8" Minimum Cabinet Size: 21" Drain Opening: 3-1/2" Drain Placement: Center Rear Installation Type: Undermount Material: Fireclay USE SINK AS CUTOUT TEMPLATE