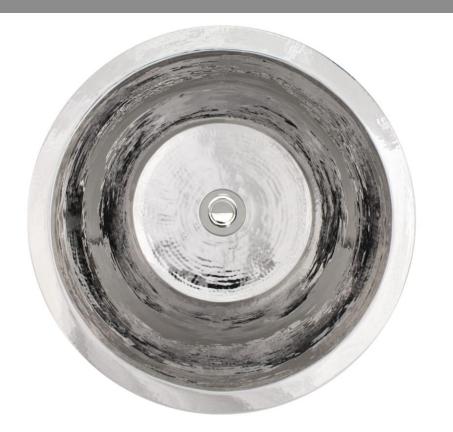

## Small Round Flat Bottom C016

## **Description:**

- Stainless Steel
- Drop-In or Undermount
- Use standard 1.5" drain can be punched to 2" or 3.5"
- Clean with mild soap No abrasive chemicals

## **Available Finishes:**

- **SS** Satin Stainless Steel
- **PS** Polished Stainless Steel