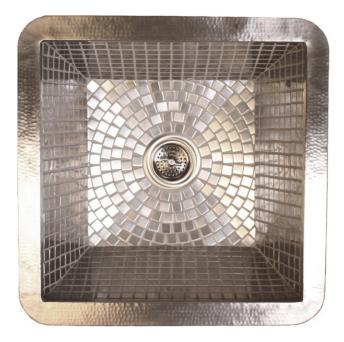

# V041

LARGE SQUARE STAINLESS STEEL MOSAIC

#### **DETAILS**

Stainless Steel Mosaic Interior

Installation: Drop In or Undermount

Drain Flange grouted into place, tail piece and additional parts are shipped with sink.