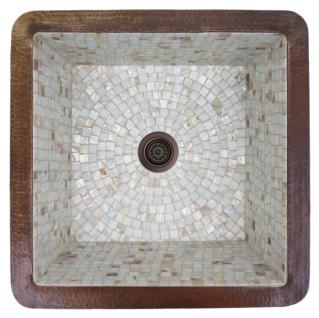

## V008

SQUARE MOSAIC SINK

## DETAILS

Mosaic Interior

Installation Type: Drop In (DB,WC,PN, SN) or Undermount (UM)