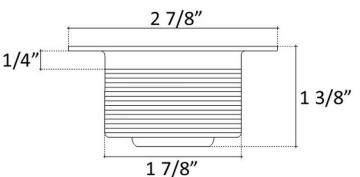

### **DRAIN SIZE**

2"

### **DIMENSIONS WILL VARY**

**DO NOT** use this sheet as a guide for countertop cuts. Due to the handmade nature of each product, templates are not provided.