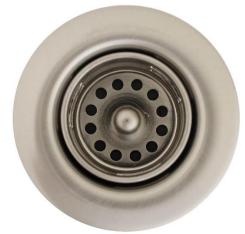

Shown in SN finish

# **D001**

BAR DRAIN WITH BASKET

### **DETAILS**

**Brass Construction** 

DB, WC, PN, SN Finishes are Plated

AB, VB, PB, UB Finishes are Unlacquered Living Finishes Basket

Non-Overflow

Cannot be used with Decorative Drains