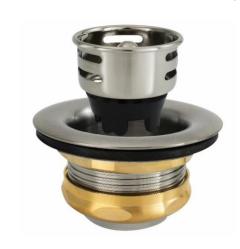

# **D001**

BAR DRAIN WITH BASKET

### **DETAILS**

**Brass Construction** 

DB, WC, PN, SN Finishes are Plated

AB, VB, PB, UB Finishes are Unlacquered Living Finishes Basket

Non-Overflow

Cannot be used with Decorative Drains