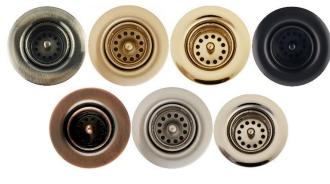

#### **AVAILABLE FINISHES**

**AB** Antique Bronze

**UB** Satin Unlacquered Brass

PB Polished Unlacquered Brass

**DB** Dark Bronze

**WC** Weathered Copper

PN Polished Nickel

SN Satin Nickel