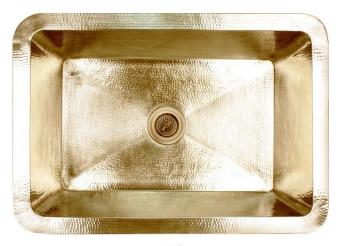

# **C061 UB**

**BUTLER'S PANTRY SINK** 

#### **DETAILS**

Hammered Unlacquered Brass Installation Type: Undermount Uses Standard 3.5" Drain No Overflow

### **AVAILABLE FINISHES**

**UB** Satin Unlacquered Brass