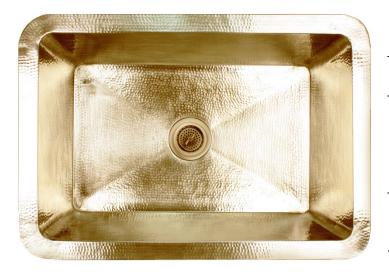

# **C010 UB**

SINGLE BOWL KITCHEN

### **DETAILS**

Hammered Unlacquered Brass Installation Type: Undermount Uses Standard 3.5" Drain