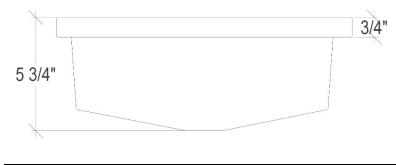

# AC12

Concrete Rectangle 36" Trough Sink 36" x 15" x 5.75" OD, 33" x 12" ID

### DIMENSIONS WILL VARY

DO NOT use this sheet as a guide for countertop cuts. Due to the handmade nature of each product, templates are not provided.

Contact: 1.866.395.8377 sales@linkasink.com Linkasink may make changes to specifications without notice. Visit <u>linkasink.com</u> for updated specification sheet. 8/27/2020