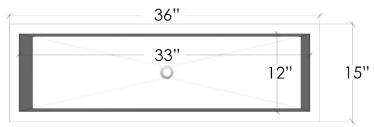

# AC12

Concrete Rectangle 36" Trough Sink 36" x 15" x 5.75" OD, 33" x 12" ID

### DIMENSIONS WILL VARY

DO NOT use this sheet as a guide for countertop cuts. Due to the handmade nature of each product, templates are not provided.

Contact: 1.866.395.8377 sales@linkasink.com Linkasink may make changes to specifications without notice. Visit <u>linkasink.com</u> for updated specification sheet. 8/27/2020