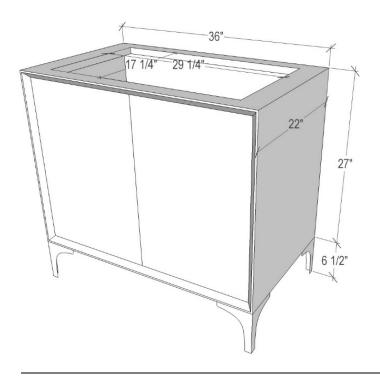

# VAN36W-027

36" WHITE LINEA WITH STAR HARDWARE

## **DETAILS**

1" Plywood Construction

Gloss Finish

Full 3/4" Finished Back

Adjustable Interior Shelf

3 Way Adjustable European Soft Close Hinges

Multiple Leg Height Options

### HARDWARE AND LEG FINISH OPTIONS

PB Polished Brass
SB Satin Brass

36" VANITY TOP OPTIONS (See Vanity Top Spec Sheet for Details)

Outside Diameter W 36" D 22" H 1.5"Includes 4" BacklashVT36W-0118" x 12" Sink Cutout with 1 Faucet HoleVT36W-0318" x 12" Sink Cutout with 3 Faucet Holes