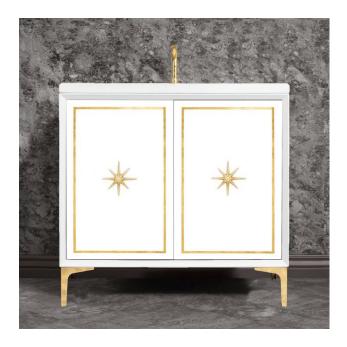

# VAN36W-027

36" WHITE LINEA WITH STAR HARDWARE

## **DETAILS**

1" Plywood Construction

Gloss Finish

Full 3/4" Finished Back

Adjustable Interior Shelf

3 Way Adjustable European Soft Close Hinges

Multiple Leg Height Options

### HARDWARE AND LEG FINISH OPTIONS

PB Polished Brass
SB Satin Brass

36" VANITY TOP OPTIONS (See Vanity Top Spec Sheet for Details)

Outside Diameter W 36" D 22" H 1.5"Includes 4" BacklashVT36W-0118" x 12" Sink Cutout with 1 Faucet HoleVT36W-0318" x 12" Sink Cutout with 3 Faucet Holes