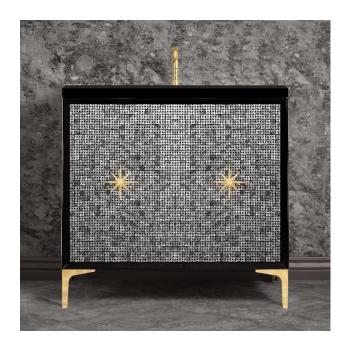

# **VAN36B-028**

36" BLACK MOTHER OF PEARL WITH STAR HAREWARE

# **DETAILS**

1" Plywood Construction

Gloss Finish

Full 3/4" Finished Back

Adjustable Interior Shelf

3 Way Adjustable European Soft Close Hinges

Multiple Leg Height Options

## HARDWARE AND LEG FINISH OPTIONS

PB Polished Brass
SB Satin Brass
PN Polished Nickel
SN Satin Nickel
BC Matte Black