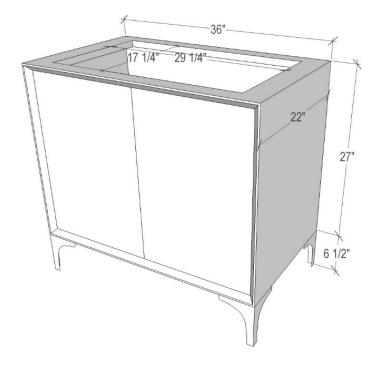

# 36" VANITY TOP OPTIONS (See Vanity Top Spec Sheet for Details)

Outside Diameter W 36" D 22" H 1.5"Includes 4" BacklashVT36W-0118" x 12" Sink Cutout with 1 Faucet HoleVT36W-0318" x 12" Sink Cutout with 3 Faucet Holes