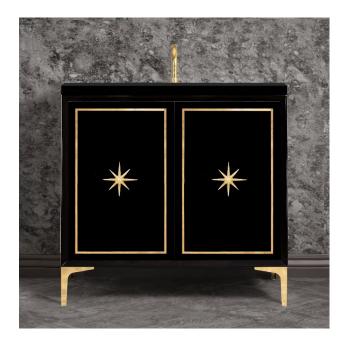

# **VAN36B-027**

36" BLACK LINEA WITH STAR HAREWARE

## **DETAILS**

1" Plywood Construction

Gloss Finish

Full 3/4" Finished Back

Adjustable Interior Shelf

3 Way Adjustable European Soft Close Hinges

Multiple Leg Height Options

### HARDWARE AND LEG FINISH OPTIONS

PB Polished Brass
SB Satin Brass

36" VANITY TOP OPTIONS (See Vanity Top Spec Sheet for Details)

Outside Diameter W 36" D 22" H 1.5"Includes 4" BacklashVT36W-0118" x 12" Sink Cutout with 1 Faucet HoleVT36W-0318" x 12" Sink Cutout with 3 Faucet Holes