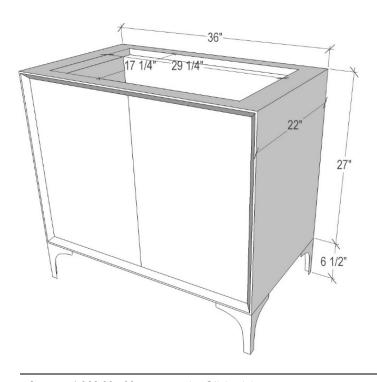

### HARDWARE AND LEG FINISH OPTIONS

PB Polished Brass
SB Satin Brass

36" VANITY TOP OPTIONS (See Vanity Top Spec Sheet for Details)

Outside Diameter W 36" D 22" H 1.5"Includes 4" BacklashVT36W-0118" x 12" Sink Cutout with 1 Faucet HoleVT36W-0318" x 12" Sink Cutout with 3 Faucet Holes