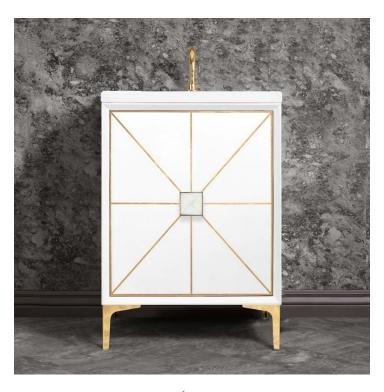

## **VAN24W-014**

24" WHITE DIVERGENCE WITH ARTISAN GLASS HARDWARE WHITE PRISM GLASS

#### **DETAILS**

Door Detail Raised Center Stripe

1" Plywood Construction

Gloss Finish

Full 3/4" Finished Back

Adjustable Interior Shelf

3 Way Adjustable European Soft Close Hinges

Multiple Leg Height Options