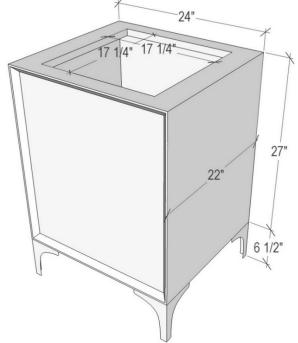

# 24" VANITY TOP OPTIONS (See Vanity Top Spec Sheet for Details)

| Outside Diameter W 24" D 22" H 1.5" Includes 4" Backlash |                                           |
|----------------------------------------------------------|-------------------------------------------|
| VT24W-01                                                 | 14" x 14" Sink Cutout with 1 Faucet Hole  |
| VT24W-03                                                 | 14" x 14" Sink Cutout with 3 Faucet Holes |