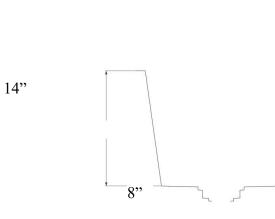

14"

DIMENSIONS WILL VARY. **DO NOT** use this sheet as a guide for countertop cuts. Ph 866-395-8377 F 800-211-6444 www.linkasink.com

16"