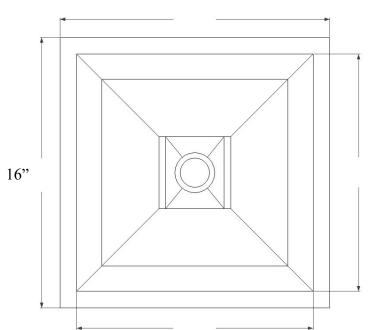

14"

DIMENSIONS WILL VARY. **DO NOT** use this sheet as a guide for countertop cuts. Ph 866-395-8377 F 800-211-6444 www.linkasink.com

16"