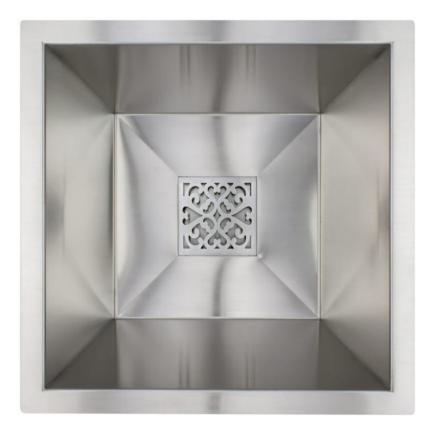

## Square Bar Sink with Decorative Grate C080 SS

## **Description:**

- Drop-In or Undermount

- Satin Stainless Steel Finish

Available Drains (sold separately): D004 1.5" Grid Strainer

## Available Decorative Grates (sold separately):

See below for available finishes on each style grate. PS/SS – Polished Stainless/Satin Stainless Steel UB – Satin Unlacquered Brass PB – Polished Unlacquered Brass WB – White Bronze P – Polished White Bronze