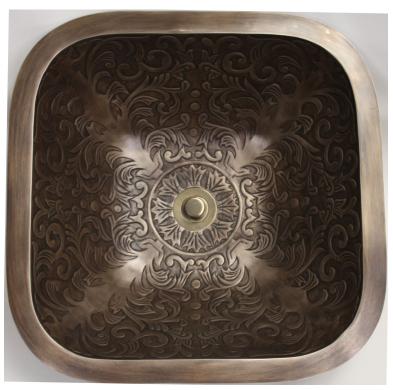

## **Description:**

- Undermount, Drop-In or Vessel Mount
- Cast Bronze

## **Available Finishes:**

| Available Timsiles. |                                     |
|---------------------|-------------------------------------|
| AB                  | Anitique Bronze                     |
|                     | - Finished with a Black/Brown       |
|                     | patina and coated with a paste wax  |
|                     | - Has a living finish               |
| WB                  | White Bronze                        |
|                     | - Not Plated in Nickel but has      |
|                     | appearance of Brushed/ Satin Nickel |
| PW                  | Pewter                              |
|                     |                                     |