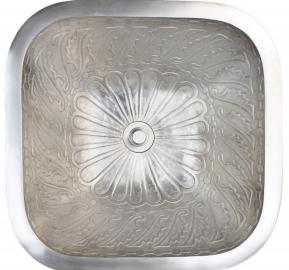

# **B020**

SQUARE WING BOWL

## **DETAILS**

Materials: Cast Bronze

Installation Type: Undermount, Drop-in, or Vessel

Uses Standard 1.5" Drain

No Overflow