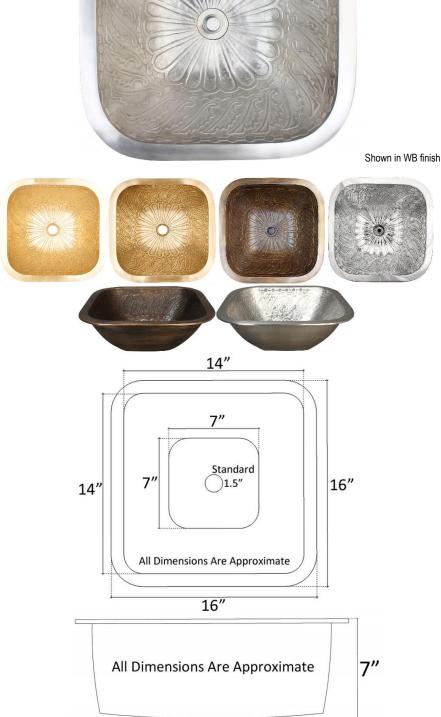

## **AVAILABLE FINISHES**

| UB | Satin Unlacquered Brass                       |
|----|-----------------------------------------------|
| VB | Vintage Brass                                 |
| AB | Antique Bronze                                |
| WB | Satin Unlacquered Brass Polished White Bronze |
| Р  | Polished White Bronze                         |

#### **AVAILABLE DRAINS**

| D004        | Grid Strainer             |  |
|-------------|---------------------------|--|
| D005        | Lift and Turn             |  |
| D006        | Pop-up w/ lift rod        |  |
| D011 – D017 | Decorative Grid Strainers |  |
| D101-D720   | Decorative Drains         |  |