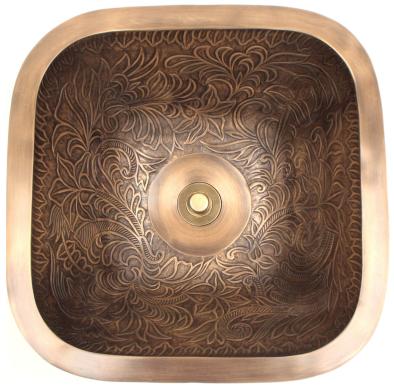

## **Description:**

- Undermount, Drop-In or Vessel Mount
- Cast Bronze

## **Available Finishes:**

| Available i misites. |                                     |
|----------------------|-------------------------------------|
| AB                   | Anitique Bronze                     |
|                      | - Finished with a Black/Brown       |
|                      | patina and coated with a paste wax  |
|                      | - Has a living finish               |
| WB                   | White Bronze                        |
|                      | - Not Plated in Nickel but has      |
|                      | appearance of Brushed/ Satin Nickel |
| PW                   | Pewter                              |
|                      |                                     |

##