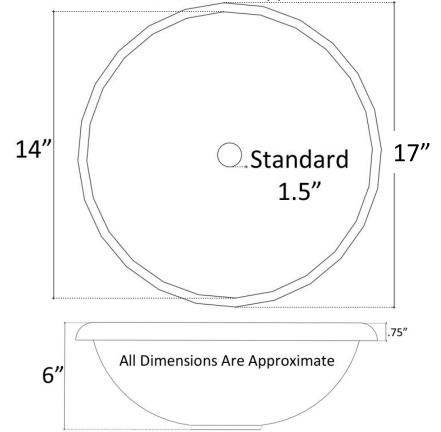

# Large Round Wing B005

## All Dimensions Are Approximate

DIMENSIONS WILL VARY. **DO NOT** use this sheet as a guide for countertop cuts. Ph 866-395-8377 F 800-211-6444 www.linkasink.com