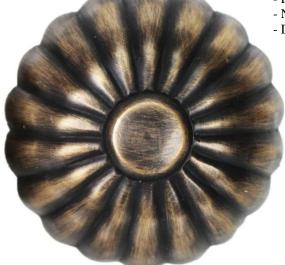

## Metal Reeded Decorative Drain D719

## **Description:**

- Brass Construction
- Finishes are Plated
- Available with or without overflow
- Ships with Deco Drain Top and Drain Mechanism
- Push down to close, Push again to allow sink to drain
- NO set screw for drain top (it sits loosely, to allow easy cleaning)
- Drain Mechanism only available in Dark Bronze or Polished Chrome

| Available Finishes:<br>(Drain Top Only) |                       |
|-----------------------------------------|-----------------------|
| AB                                      | Antique Bronze        |
| Р                                       | Polished White Bronze |
| WB                                      | White Bronze          |