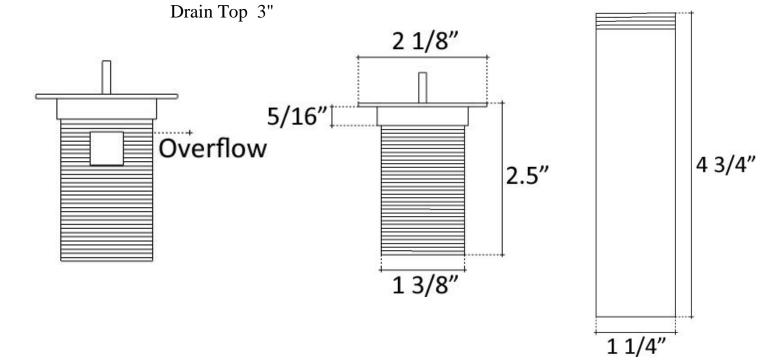

## Metal Reeded Decorative Drain D719

## **Description:**

- Brass Construction
- Finishes are Plated
- Available with or without overflow
- Ships with Deco Drain Top and Drain Mechanism
- Push down to close, Push again to allow sink to drain
- NO set screw for drain top (it sits loosely, to allow easy cleaning)
- Drain Mechanism only available in Dark Bronze or Polished Chrome