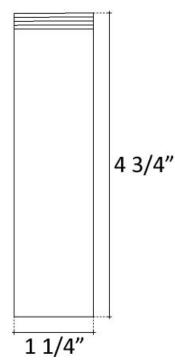

## **Description:**

- Brass Construction
- Finishes are Plated
- Available with or without overflow
- Ships with Deco Drain Top and Drain Mechanism
- Push down to close, Push again to allow sink to drain
- NO set screw for drain top (it sits loosely, to allow easy cleaning)
- Drain Mechanism only available in Dark Bronze or Polished Chrome