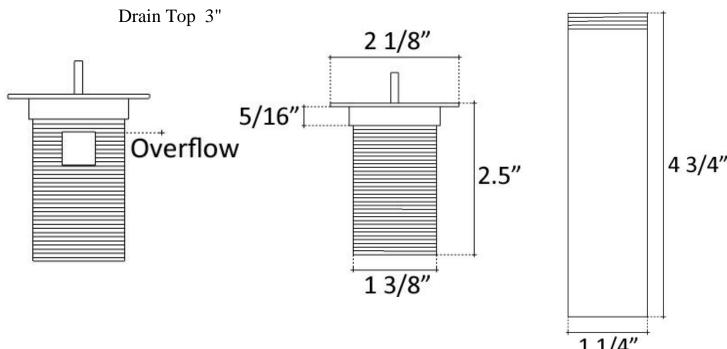

## **Description:**

- Brass Construction
- Finishes are Plated
- Available with or without overflow
- Ships with Deco Drain Top and Drain Mechanism
- Push down to close, Push again to allow sink to drain
- NO set screw for drain top (it sits loosely, to allow easy cleaning)
- Drain Mechanism only available in Dark Bronze or Polished Chrome